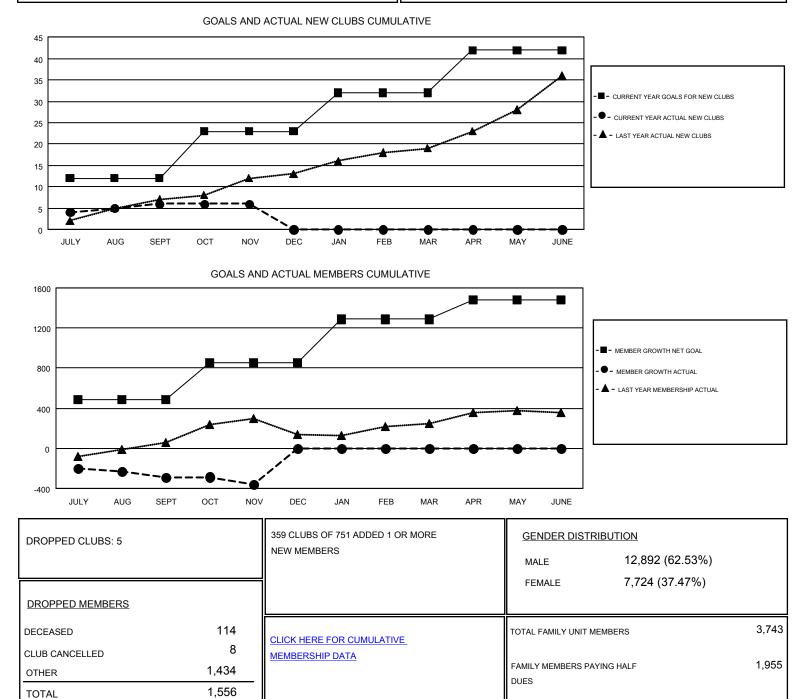

#### GMT: HOWARD HUDSON

| Clubs                 |               |           |               | Members               |                           |                         |                                                    |
|-----------------------|---------------|-----------|---------------|-----------------------|---------------------------|-------------------------|----------------------------------------------------|
| RESULTS FOR 2017-2018 |               |           |               | RESULTS FOR 2017-2018 |                           |                         |                                                    |
| QUARTER               | NEW CLUB GOAL | NEW CLUBS | DROPPED CLUBS | QUARTER               | MEMBER GROWTH NET<br>GOAL | MEMBER GROWTH<br>ACTUAL | DROPPED<br>MEMBERS ACTUAL<br>(including transfers) |
| JULY/AUG/SEPT         | 12            | 6         | 4             | JULY/AUG/SEPT         | 485                       | 953                     | 1,082                                              |
| OCT/NOV/DEC           | 11            | 0         | 1             | OCT/NOV/DEC           | 368                       | 447                     | 474                                                |
| JAN/FEB/MAR           | 9             | 0         | 0             | JAN/FEB/MAR           | 434                       | 0                       | 0                                                  |
| APR/MAY/JUNE          | 10            | 0         | 0             | APR/MAY/JUNE          | 191                       | 0                       | 0                                                  |